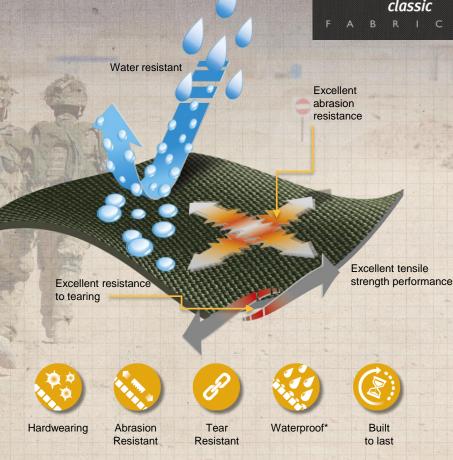

### **CORDURA® CLASSIC FABRIC**

CORDURA® Classic fabric provides rugged durable performance for a variety of end uses, including packs, luggage, footwear and performance apparel. Products made with CORDURA® Classic fabrics feature enhanced tear and abrasion resistance, and long-lasting durability.

### **Benefits**

- Stylish durability and exceptional strength-to-weight ratio
- Resistant to tears, scuffs and abrasions
- Original classic CORDURA® fabric look
- Available as solution dyed which are inherently stain resistant and easy to clean
- Air jet textured for high abrasion resistance
- Available in 500d and 1000d

# MADE FOR EVERY MISSION

Made with high tenacity CORDURA® 500D and 1000D nylon 6,6 fiber technology.

Resistant to abrasion, puncture and tears.

Available in Solution Dyed or piece-dyed solid shade colors.

Can be polyurethane coated for water resistance.

Waterproof fabric and/or laminate options available.

Compatible with flame retardant back coatings

Range of fabric weights and constructions (500D and 1000D) offering reduced weight options without sacrificing durability or performance.