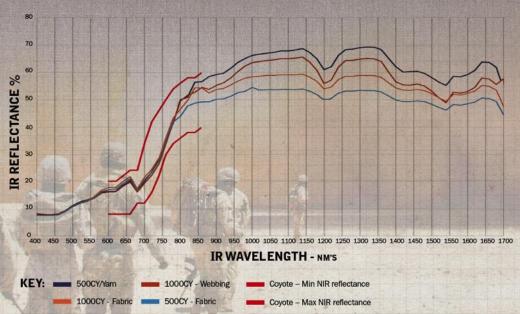

Available in palette of 6 US Military solution dyed colors that can meet both shade and NIR(Near Infrared) requirements.

CORDU

<sup>\*</sup>A range of water resistant options are available through the use of coating and/or laminate technologies

## IMPROVING SOLDIERS STEALTH

- Resistance to sunlight UV fade and strength loss.
- Resists "frosting" under abrasion.
- Dull matte luster that reduces shine and light reflectance.
- Solution Dyed background colors provide lot consistent print background colors.
- Significant water and energy savings compared to piece dye process (saves up to 2 liters of water per meter of finished fabric).

#### COYOTE SDN SUBSTRATE COMPARISON

Hardwearing

Built to last

<sup>\*</sup>Data based on 2013 independent life cycle analysis study in co-operation with authorized CORDURA® fabric producers.