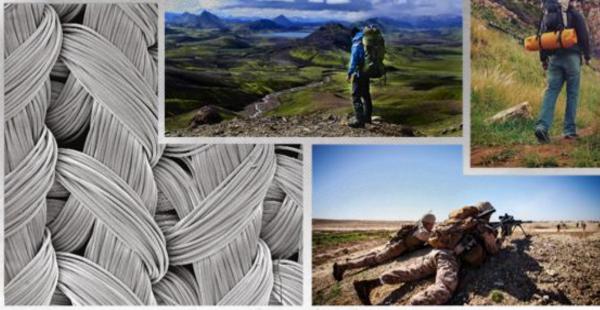

...are constructed in accordance with INVISTA's approved fabric standards for the CORDURA® brand CORDURA® fabrics...

... are branded materials produced by INVISTA authorized mills around the world

Photos above are Scanning Electron Microscope (SEM) >300X magnification showing front and side views of a typical 1000d air textured nylon CORDURA® fabric.