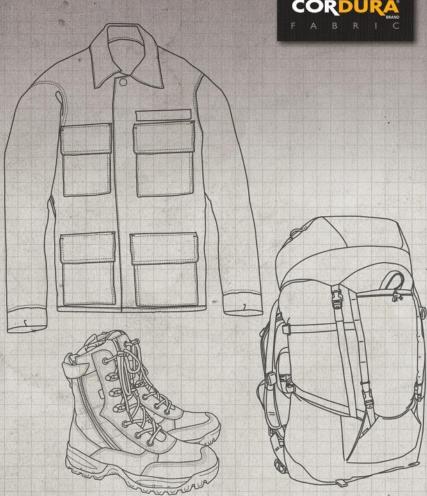

## CORE OF DURABILITY

Fabrics with uncompromising durability, comfort and wearability designed for long lasting performance.

Military, tactical, and law enforcement – including bags and packs, hunting gear, body armor, uniforms and caps and more.

### **CORDURA® CLASSIC FABRIC**

CORDURA® Classic fabric provides rugged durable performance for a variety of end uses, including packs, luggage, footwear and performance apparel. Products made with CORDURA® Classic fabrics feature enhanced tear and abrasion resistance, and long-lasting durability.

# MADE FOR EVERY MISSION

Made with high tenacity CORDURA® 500D and 1000D nylon 6,6 fiber technology.

Resistant to abrasion, puncture and tears.

Available in Solution Dyed or piece-dyed solid shade colors.