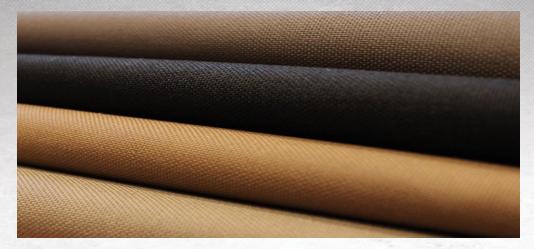

### **CORDURA® CLASSIC FABRIC**

CORDURA® Classic fabric provides rugged durable performance for a variety of end uses, including packs, luggage, footwear and performance apparel. Products made with CORDURA® Classic fabrics feature enhanced tear and abrasion resistance, and long-lasting durability.

### **Benefits**

- Stylish durability and exceptional strength-to-weight ratio
- Resistant to tears, scuffs and abrasions
- Original classic CORDURA® fabric look
- Available as solution dyed which are inherently stain resistant and easy to clean
- Air jet textured for high abrasion resistance
- Available in 500d and 1000d

### CORDURA® CLASSIC FABRIC